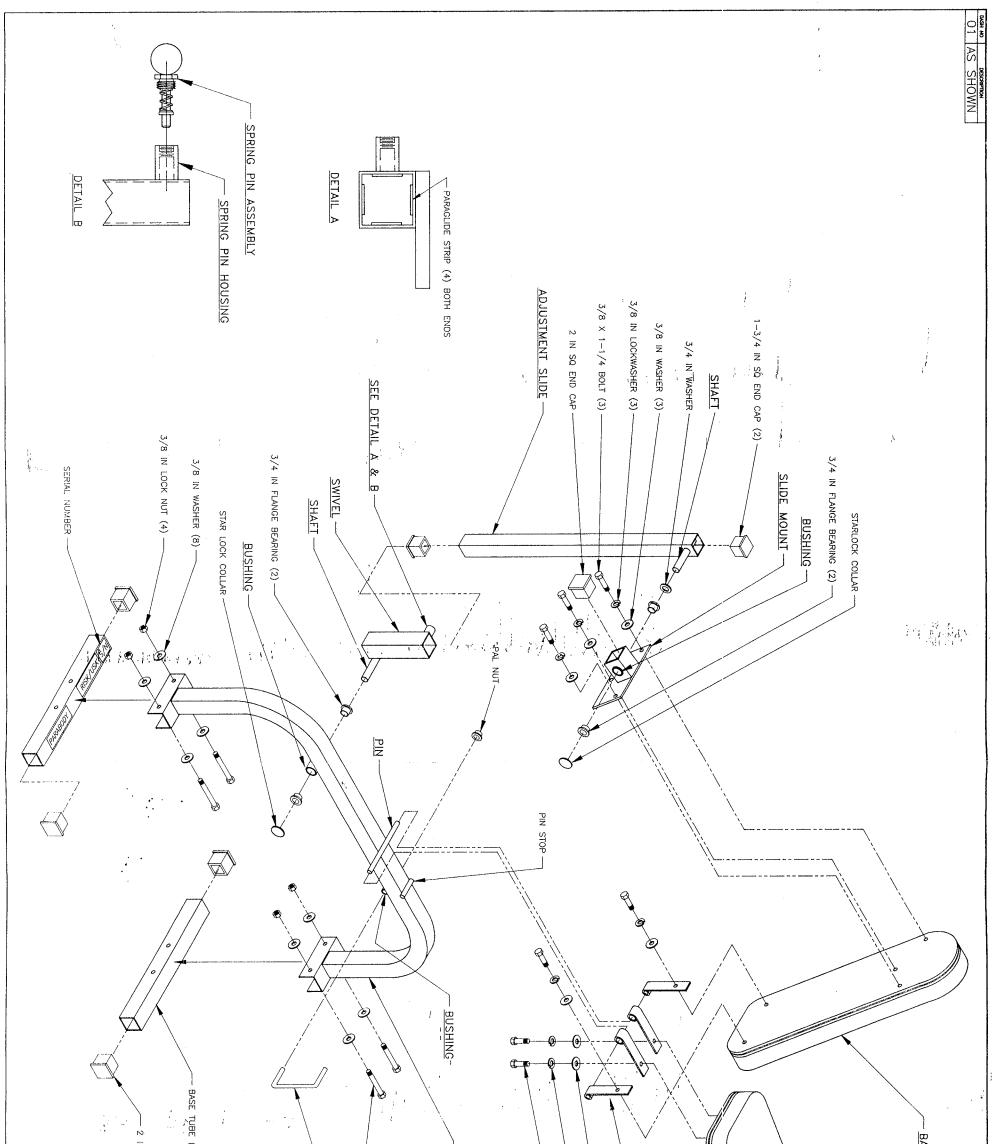

| <ul> <li>Assemble one (1) SPRING PIN ASSEMBLY to the SPRING PIN HOUSING on the SWIVEL, as shown in (DEFAILE B). (11 IMPORTANT 111 TIGHTEN THE NUT OF THE SPRING PIN ASSEMBLY SECURELY)</li> <li>Insert two (2) 3/4 IN, FLANGE BEARINGS into the BUSHING on the BENCH FRAME as shown on drawing.</li> <li>Insert the SHAFT of the SWIVEL through the 3/4 IN, FLANGE BEARINGS on the BENCH FRAME as shown on drawing.</li> <li>Insert one (1) 2 IN, SQ, END CAP into the end of the SLIDE MOUNT as shown on drawing.</li> <li>Insert two (2) 3/4 IN, FLANGE: BEARINGS into the BUSHING on the SLIDE MOUNT as shown on drawing.</li> <li>Insert two (2) 1-3/4 IN, SQ, END CAP into both ends of the ADJUSTMENT SLIDE. MOUNT as shown on drawing.</li> <li>Side one (1) 3/4 IN, SQ, END CAP into both ends of the ADJUSTMENT SLIDE. Insert the POST of the ADJUSTMENT SLIDE. MOUNT as shown on drawing, and SECURE in place with one (1) STAR LOCK COLLAR.</li> <li>Full back the SPRING PIN on the SWIVEL, and insert the ADJUSTMENT SLIDE. down to the first adjustment lole. Release the SPRING PIN into the lole.</li> <li>SECURE TY Ausemble the SLIDE MOUNT to the top of the BACK PAD as shown on drawing using three (3) 38 X 1-14 IN, ISOLTS, three (3) 38 N, LOCK WASHERS, and three (3) 38 N, WASHERS. THE BACK PAD UP AND DOWN TO CENTER THE ADJUSTMENT SLIDE.</li> <li>Fo adjust the SEAT PAD, puth out on the U-PIN. Rotate the U-PIN back pass the PIN STOP. Release the U-PIN, and allow it to rest up against the PIN STOP.</li> </ul> |
|-------------------------------------------------------------------------------------------------------------------------------------------------------------------------------------------------------------------------------------------------------------------------------------------------------------------------------------------------------------------------------------------------------------------------------------------------------------------------------------------------------------------------------------------------------------------------------------------------------------------------------------------------------------------------------------------------------------------------------------------------------------------------------------------------------------------------------------------------------------------------------------------------------------------------------------------------------------------------------------------------------------------------------------------------------------------------------------------------------------------------------------------------------------------------------------------------------------------------------------------------------------------------------------------------------------------------------------------------------------------------------------------------------------------------------------------------------------------------------------------------------------------------------------------------------------------------------------------------------------------------------------------------------------------------------------------------------------------------|
|                                                                                                                                                                                                                                                                                                                                                                                                                                                                                                                                                                                                                                                                                                                                                                                                                                                                                                                                                                                                                                                                                                                                                                                                                                                                                                                                                                                                                                                                                                                                                                                                                                                                                                                         |

## **305101 FLAT to INCLINE BENCH ASSEMBLY INSTRUCTIONS**

|                                           | THANK YOU         FOR PURCHASING THE & SCIOL FLAT to INCLAIN TEACH.         INFORMATION.         INFORMATION. |                  |
|-------------------------------------------|---------------------------------------------------------------------------------------------------------------------------------------------------------------------------------------------------------------------------------------------------------------------------------------------------------------------------------------------------------------------------------------------------------------------------------------------------------------------------------------------------------------------------------------------------------------------------------------------------------------------------------------------------------------------------------------------------------------------------------------------------------------------|------------------|
|                                           | To assemble the <b>BACK PAD</b> to the <b>BENCH FRAME</b> , slide the two (2) remaining <b>HINGE TABS</b> over<br>the PIN on the <b>BENCH FRAME</b> ( <b>ONE ON EACH SIDE</b> ) as shown on drawing, and <b>SECURELY</b><br>assemble each <b>HINGE TAB</b> to the <b>BACK PAD</b> using two (2) 3/8 X 1-1/4 IN. BOLTS. two (2) 3/8 IN.<br>1.0 CK WASHERS, and two (2) 3/8 IN. WASHERS. ( <b>MAKE SURE THE BACK PAD IS CENTERED</b><br><b>ON THE BENCH FRAME BEFORE TIGHTENING</b> )                                                                                                                                                                                                                                                                                 |                  |
|                                           | To assemble the SEAT PAD to the BENCH FRAME, start by sliding two (2) HINGE TABS over the PIN on the BENCH FRAME (ONE ON EACH SIDE) as shown on drawing, and SECURELY assemble each HINGE TAB to the SEAT PAD using two (2) 3/8 X 1-1/4 IN. BOLTS, two (2) 3/8 IN. LOCK WASHERS, and two (2) 3/8 IN. WASHERS. (MAKE SURE THE SEAT PAD IS CENTERED ON THE BENCH FRAME BEFORE TIGHTENING)                                                                                                                                                                                                                                                                                                                                                                             | -+ <sup>·</sup>  |
|                                           | SECURELY assemble the BASE TUBES to the BENCH FRAME as shown on drawing, using four (4) 3/8 X 3 IN, BOLTS, eight (8) 3/8 IN, WASHERS, and four (4) 3/8 IN, LOCK NUTS.                                                                                                                                                                                                                                                                                                                                                                                                                                                                                                                                                                                               | -                |
|                                           | Insert four (4) 2 IN. SQ. F.ND CAPS into both ends of the <b>BASE TUBES</b> as shown on drawing.                                                                                                                                                                                                                                                                                                                                                                                                                                                                                                                                                                                                                                                                    | ci               |
|                                           |                                                                                                                                                                                                                                                                                                                                                                                                                                                                                                                                                                                                                                                                                                                                                                     | <u> </u>         |
|                                           | IF YOU EXPERIENCE ANY PROBLEM WITH THE ASSEMBLY OF THIS PRODUCT, PLEASE CONTACT YOUR DEALER OR YOUR PARABODY CUSTOMER SERVICE REPRESENTATIVE AT: 1-800-328-9714<br>T: 1-800-328-9714<br>TOOLS REQUIRED: RATCHET, 9/16 SOCKET or WRENCH, ADJUSTABLE WRENCH, and RUBBER MALLET or HAMMER                                                                                                                                                                                                                                                                                                                                                                                                                                                                              | •                |
| AT AT AT AT AT AT                         | THE <u>\$05101 FLAT to INCLINE BENCH</u> MUST BE ASSEMBLED ON A FLAT, LEVEL SURFACE<br>TO ASSURE ITS PROPER FUNCTION.                                                                                                                                                                                                                                                                                                                                                                                                                                                                                                                                                                                                                                               | •                |
| LI AT | ***JMPC)RTANG ***                                                                                                                                                                                                                                                                                                                                                                                                                                                                                                                                                                                                                                                                                                                                                   |                  |
| TO T  | FOR PURCHASING THE <u>805101 FLAT to INCLINE BENCH</u> . PLEASE SAVE THESE ASSEMBLY<br>INSTRUCTIONS FOR YOUR PERSONAL REFERENCE, AND ADDITIONAL SERVICE<br>INFORMATION.                                                                                                                                                                                                                                                                                                                                                                                                                                                                                                                                                                                             |                  |
| TO T  |                                                                                                                                                                                                                                                                                                                                                                                                                                                                                                                                                                                                                                                                                                                                                                     | n der<br>Angeler |

Remove paper backing from the PARAGLIDE STRIPS and firmly apply them to all shown surfaces. •